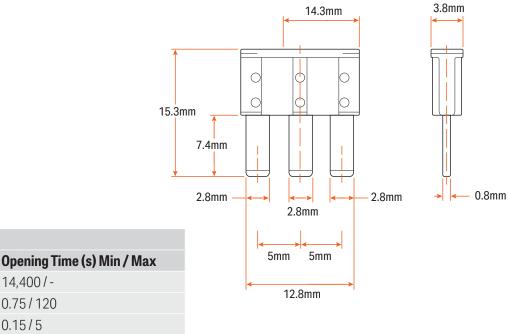

32V DC max.

-40°C to +105°C.

14,400/-

0.75/120

0.15/5

| Item No. | Olioui | (A) |
|----------|--------|-----|
| FU45-5   | Tan    | 5   |
| FU45-7.5 | Brown  | 7.5 |
| FU45-10  | Red    | 10  |
| FU45-15  | Blue   | 15  |
| FU45-20  | Yellow | 20  |
| FU45-25  | Clear  | 25  |
| FU45-30  | Green  | 30  |